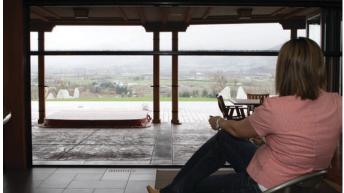

### geniusscreens.com

Open your home to fresh, natural ventilation with the Olympic retractable screen by Genius. The Olympic screen is ideal for openings up to 16.5 feet wide and 10 feet tall. Available in a manual version with pull chain or motorized version which includes a portable and easy-to-use remote control.

Patio

Gazebo

- Each screen is custom made to order
- Available manual operated with pull chain or motorized with hand-held remote
- Easy to install and operate
- Frame colors:
  White, Desert Tan, Brownstone
- Charcoal insect screen fabric (other fabrics also available)