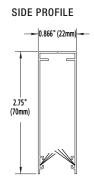

# TECHNICAL PROFILE

View and download the installation instructions at:

www.geniusscreens.com

Genius screens are designed to support fresh natural ventilation and to provide protection against small air born or crawling insects. Unlike 4-sided fixed framed screens, Genius screens retract in and out of a protective cassette so that you can enjoy an unobstructed view when the screen is not being used. The exposed surface area of the fabric is flexible. This means that during windy conditions or inclement weather, the screen should be retracted so that the fabric is hidden away and completely protected. This screen is not intended to be left open and exposed continually to wind, sun, rain or other harsh conditions. When the screen is not being actively used to protect people or when it is windy then it should be retracted. Be sure to follow all care and use instructions.