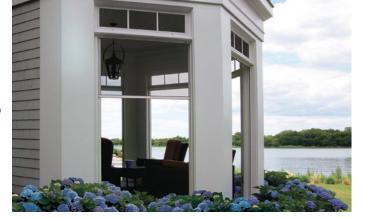

### geniusscreens.com

Open your home to fresh, natural ventilation with the Olympic retractable screen by Genius. The Olympic screen is ideal for openings up to 16.5 feet wide and 10 feet tall. Available in a manual version with pull chain or motorized version which includes a portable and easy-to-use remote control.

Patio

Gazebo

- Each screen is custom made to order
- Available manual operated with pull chain or motorized with hand-held remote
- Easy to install and operate
- Frame colors:
  White, Desert Tan, Brownstone
- Charcoal insect screen fabric (other fabrics also available)