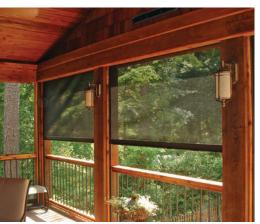

### geniusscreens.com

Open your home to fresh, natural ventilation with the Olympic retractable screen by Genius. The Olympic screen is ideal for openings up to 16.5 feet wide and 10 feet tall. Available in a manual version with pull chain or motorized version which includes a portable and easy-to-use remote control.

Patio

Gazebo

- Each screen is custom made to order
- Available manual operated with pull chain or motorized with hand-held remote
- Easy to install and operate
- Frame colors:
  White, Desert Tan, Brownstone
- Charcoal insect screen fabric (other fabrics also available)