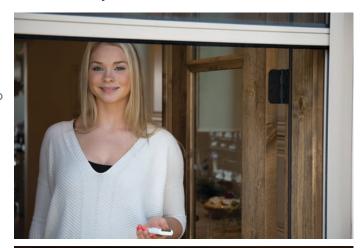

### geniusscreens.com

Open your home to fresh, natural ventilation with the Olympic retractable screen by Genius. The Olympic screen is ideal for openings up to 16.5 feet wide and 10 feet tall. Available in a manual version with pull chain or motorized version which includes a portable and easy-to-use remote control.

## **MANUAL SYSTEM**

Includes Easy-to-Use Pull Chain

### **MOTORIZED SYSTEM**

**Includes One-Channel Remote** 