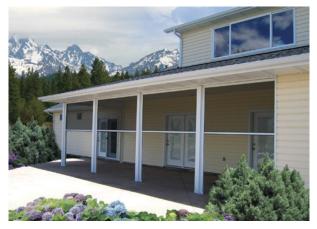

### geniusscreens.com

Open your home to fresh, natural ventilation with the Olympic retractable screen by Genius. The Olympic screen is ideal for openings up to 16.5 feet wide and 10 feet tall. Available in a manual version with pull chain or motorized version which includes a portable and easy-to-use remote control.

Patio

Gazebo

- Each screen is custom made to order
- Available manual operated with pull chain or motorized with hand-held remote
- Easy to install and operate
- Frame colors:
  White, Desert Tan, Brownstone
- Charcoal insect screen fabric (other fabrics also available)