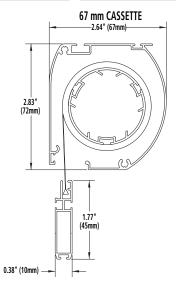

# TECHNICAL PROFILE

View and download the installation instructions at:

www.geniusscreens.com

Genius screens are designed to support fresh natural ventilation and to provide protection against small air born or crawling insects. Unlike 4-sided fixed framed screens, Genius screens retract in and out of a protective cassette so that you can enjoy an unobstructed view when the screen is not being used. The exposed surface area of the fabric is flexible. This means that during windy conditions or inclement weather, the screen should be retracted so that the fabric is hidden away and completely protected. This screen is not intended to be left open and exposed continually to wind, sun, rain or other harsh conditions. When the screen is not being actively used to protect people or when it is windy then it should be retracted. Be sure to follow all care and use instructions.