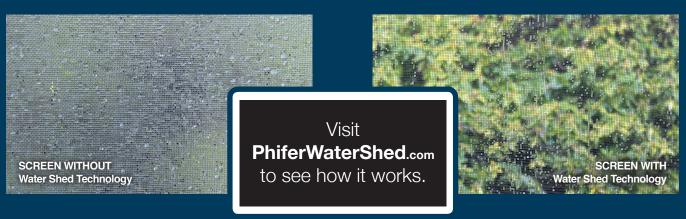

## UltraVue 2 BY PHIFER

Water Shed Technology<sup>™</sup> keeps the screen cleaner longer and clear of water for maximum viewing clarity.

UltraVue® 2
Excellent Visibility Insect Screen

Rain or shine, enjoy clear views and cleaner screens.