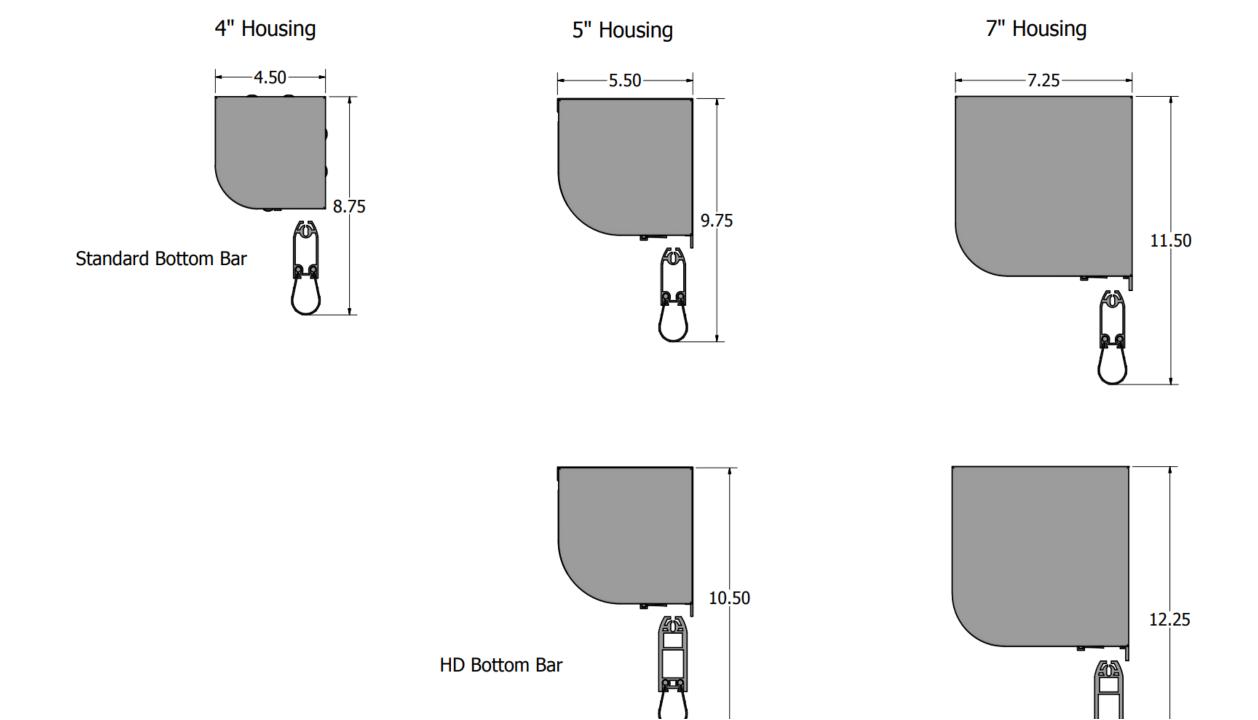

### **Measuring & Ordering Deductions**

- + 5" Standard Tracks Face Mount
- > + 7" SA Tracks Face Mount
- -½" Standard & SA Tracks Under Header
- 0" Recessed Track (wood to wood)

### 2. Height

Measure in inches LH1 and RH2 take highest measurement <u>and add 10".</u> (5" housing and standard bottom bar with standard boot.)