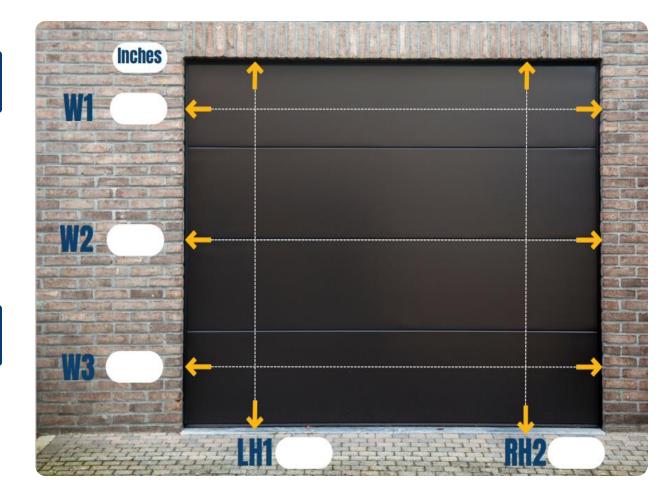

### 1. Width

Measure in inches W1, W2, and W3. Take the narrowest measurement and subtract ½ inches.

### 2. Height

Measure in inches LH1 and RH2, using tallest measurement.

### 1. Width

Measure in inches W1, W2, and W3. Take widest measurement, <u>add 5"</u> <u>for standard tracks or 7" for SA tracks.</u>

### 2. Height

Measure in inches LH1 and RH2 take highest measurement <u>and add 10".</u> (5" housing and standard bottom bar with standard boot.)