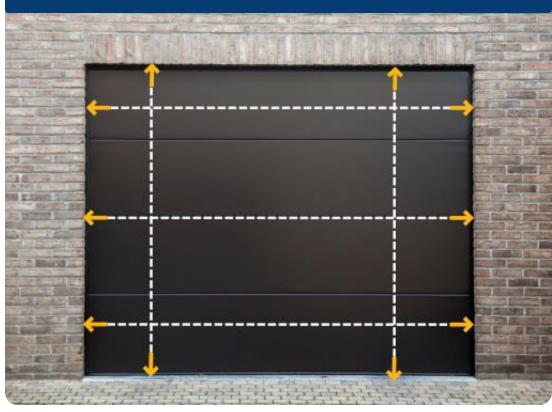

### **MEASURING: INSIDE MOUNT**

### 1. Width

Measure in inches W1, W2, and W3. Take the narrowest measurement and subtract ½ inches.

### 2. Height

Measure in inches LH1 and RH2, using tallest measurement.