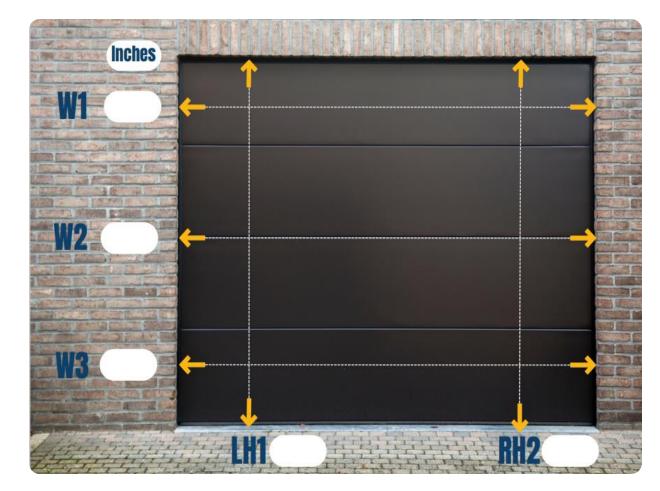

### **MEASURING: INSIDE MOUNT**

### 1. Width

Measure in inches W1, W2, and W3. Take the narrowest measurement and subtract ½ inches.

### 2. Height

Measure in inches LH1 and RH2, using tallest measurement.

### 1. Width

Measure in inches W1, W2, and W3. Take widest measurement, <u>add 5"</u> <u>for standard tracks or 7" for SA tracks.</u>

### 2. Height

Measure in inches LH1 and RH2 take highest measurement <u>and add 10".</u> (5" housing and standard bottom bar with standard boot.)