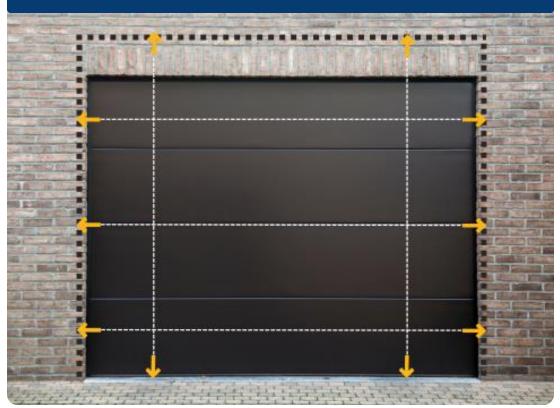

# **MEASURING: OUTSIDE MOUNT**

### 1. Width

Measure in inches W1, W2, and W3. Take widest measurement, <u>add 5"</u> <u>for standard tracks or 7" for SA tracks.</u>

### 2. Height

Measure in inches LH1 and RH2 take highest measurement <u>and add 10".</u> (5" housing and standard bottom bar with standard boot.)