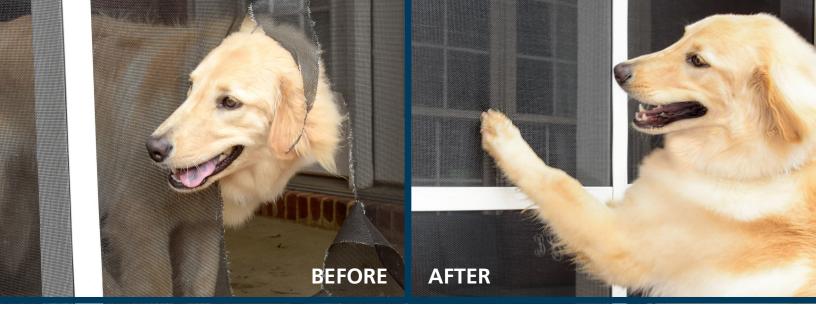

PetScreen, vinyl-coated polyester is pet-resistant insect screening that is tear and puncture-resistant to minimize damage by dogs and cats. Ideal for use in high-traffic areas, PetScreen is excellent for use in patio and porch enclosures as well as windows and doors. PetScreen provides good outward visibility and is not harmful to pets.

- Resists damage by pets
- Tear and puncture resistant
- Ideal for use in high-traffic areas

Black Gray