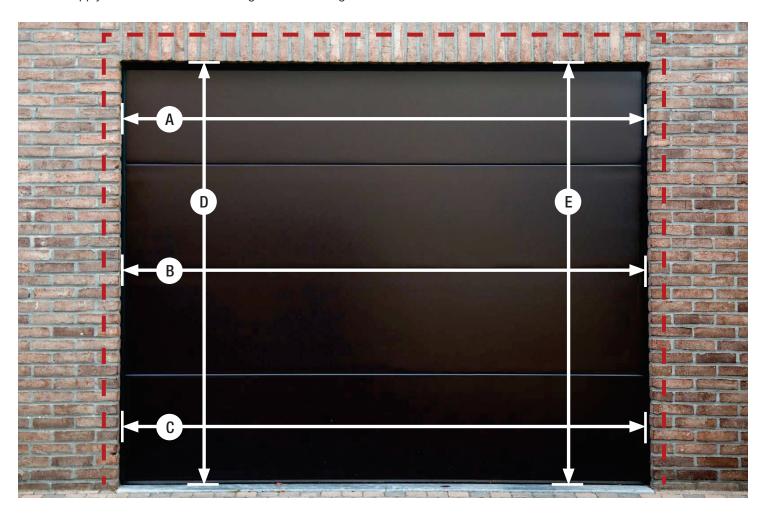

## Retractable Motorized Screen

**Outside Mount Motorized Screen** 

Use these instructions to measure your opening for an outside mount motorized screen. Supply the final width and final height when ordering.

Measure distances A, B and C in inches and record below. Take the widest measurement and add 5 inches: This is your final width. Note: This will allow for the screen to be outside mounted and without infringing on the daylight opening.

| Α      | Width               | В        | Width                                                                                      | Width           | Final Width   |                 |                    |
|--------|---------------------|----------|--------------------------------------------------------------------------------------------|-----------------|---------------|-----------------|--------------------|
| Measur | e distances D and E | in inche | s and record below. Take the highe                                                         | est measurement | and add 10 in | ches: This is y | your final height. |
|        |                     |          | m bar to rest above the opening and without ess than 10 inches to create the final height. |                 |               |                 |                    |
| D      | Hoight              | Г        | Height Final Haight                                                                        |                 |               |                 |                    |