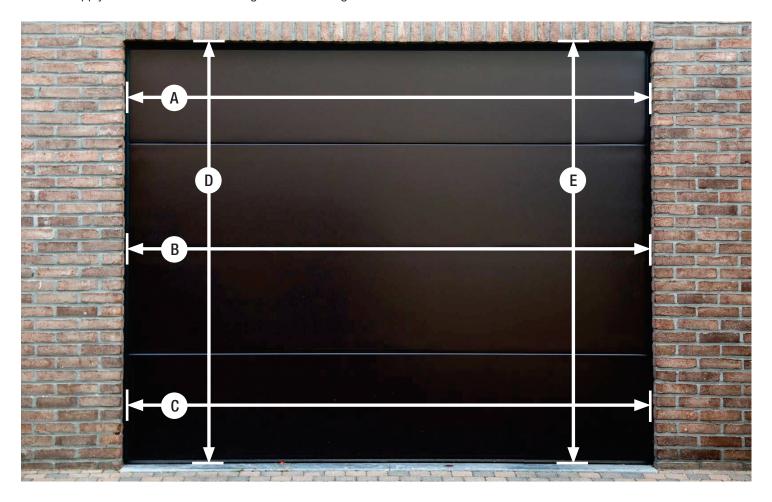

## Retractable Motorized Screen

Inside Mount Motorized Screen

Use these instructions to measure your opening for an **inside mount motorized screen**. Supply the final width and final height when ordering.

Measure distances A, B and C in inches and record below. Take the narrowest measurement and subtract half an inch: This is your final width.

| Α                                                                                                   | Width  | В | Width  | С     | Width  | Final Width |  |  |  |  |  |
|-----------------------------------------------------------------------------------------------------|--------|---|--------|-------|--------|-------------|--|--|--|--|--|
| Measure distances D and E in inches and record below. The highest measurement is your final height. |        |   |        |       |        |             |  |  |  |  |  |
| D                                                                                                   | Height | Е | Height | Final | Height |             |  |  |  |  |  |