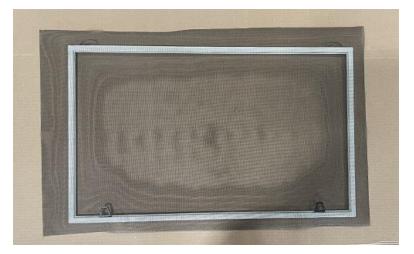

3) Lay screen cloth over frame, making sure there is an even overlap on the sides.