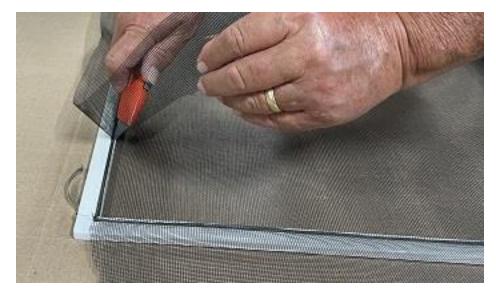

## KD Window Screen Kit Assembly Instructions

4) Start spline in one corner using the provided spline roller tool.

- 5) Roll spline into spline groove on all sides.
- 6) Using a utility knife trim excess spline and screen cloth.