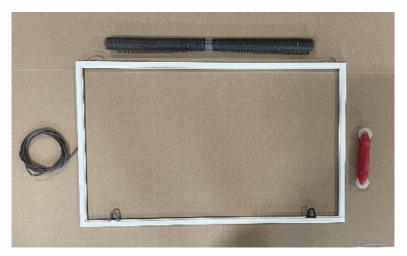

## KD Window Screen Kit Assembly Instructions

1) Unpack your window screen kit and lay out the parts.

2) Assemble frame by connecting the four pieces with the provided corner inserts. If you ordered lift tabs insert them in the spline groove in desired location.