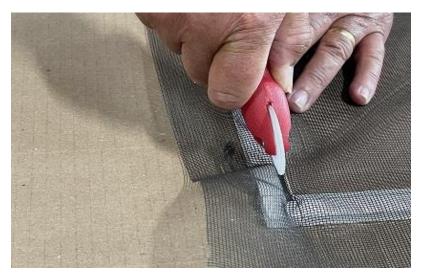

## KD Window Screen Kit Assembly Instructions

4) Start spline in one corner using the provided spline roller tool.

- 5) Roll spline into spline groove on all sides.
- 6) Using a utility knife trim excess spline and screen cloth.