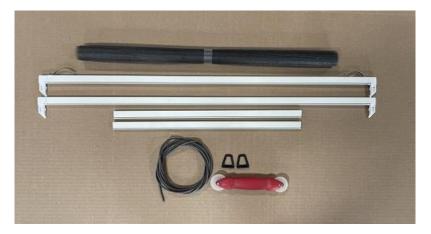

## KD Window Screen Kit Assembly Instructions

1) Unpack your window screen kit and lay out the parts.

2) Assemble frame by connecting the four pieces with the provided corner inserts. If you ordered lift tabs insert them in the spline groove in desired location.