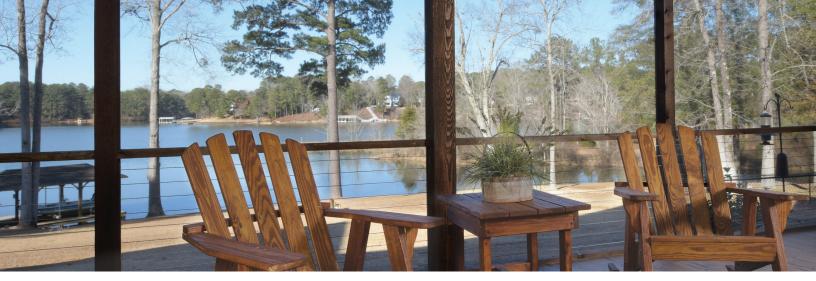

# Water Shed Technology<sup>™</sup> keeps the screen cleaner longer and clear of water for maximum viewing clarity.

# Rain or shine, enjoy clear views and cleaner screens.

### BetterVue<sup>®</sup> Improved Visibility Insect Screen

# Phiferglass® Standard Insect Screen

G

GREENGUARD

- Greater openness provides better airflow and more natural light, fresh breezes and optical clarity
- Improves light transmittance in low-E glass windows, offering a brighter view
- Ideal for windows where the focus is on the view
- Made with Water Shed Technology™