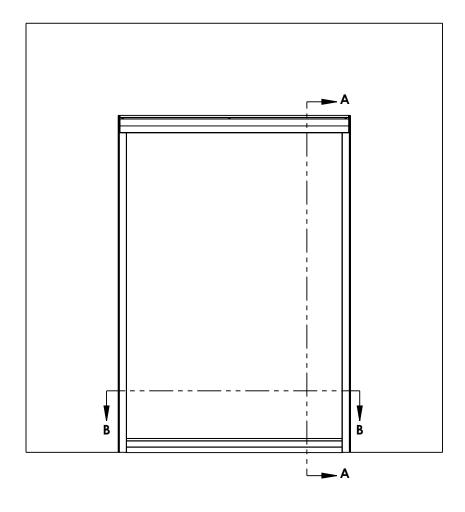

## 4.5 SCREEN ASSMBY ELEVATION - INSIDE MOUNT

PART NUMBER: 4.5 Screen Assembly - Inside Mount

DRAWING NUMBER: 4.5 Screen Assembly - Inside Mount - Genius (Sheet 1 of 2)

## **SECTION A-A**