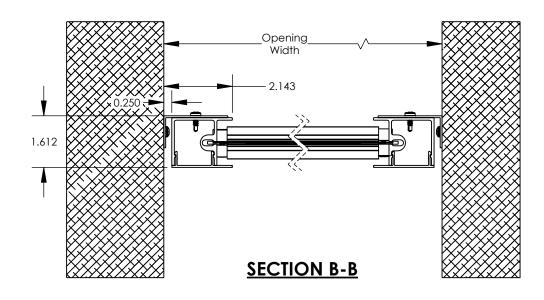

# Genius Retractable Screen Systems

BROOKINGS, SD

4.5 SCREEN ASSMBY ELEVATION - INSIDE MOUNT

PART NUMBER: 4.5 Screen Assembly - Inside Mount

DRAWING NUMBER: 4.5 Screen Assembly - Inside Mount - Genius (Sheet 2 of 2)