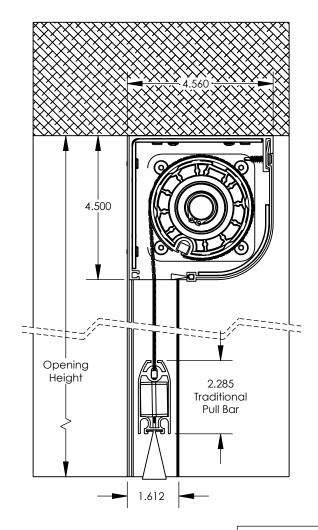

# Genius Retractable Screen Systems

BROOKINGS, SD

4.5 SCREEN ASSMBY ELEVATION - INSIDE MOUNT

PART NUMBER: 4.5 Screen Assembly - Inside Mount

DRAWING NUMBER: 4.5 Screen Assembly - Inside Mount - Genius (Sheet 2 of 2)