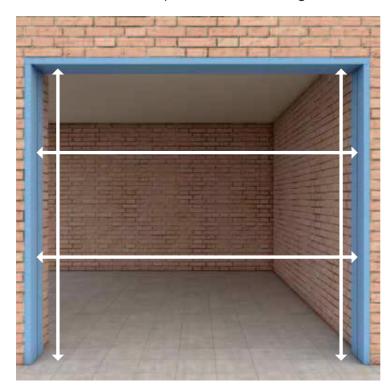

## MEASURING FOR THE NET SCREEN OPENING DIMENSIONS

Determine the "NET SCREEN OPENING DIMENSION" (width x height) as measured from where the retractable screen will rest. Screens are then made to fit these dimensions. Please note that there is a set of ordering instructions listed on page 2 of the Zig Zag Screen catalog page. To speed the processing of a request please take care to answer each question when submitting written orders.

## **RECOMMENDED INSTALLATION TYPE**

INSIDE THE FRAME INSTALLATION (Recess Mounted)

## **RECORD MEASUREMENTS**

| VV | <br> | <br> |  |
|----|------|------|--|
| н  |      |      |  |