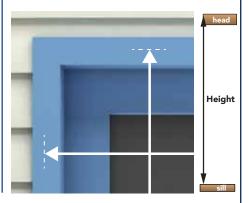

#### MEASURING A TYPICAL HINGED DOOR FOR THE NET SCREEN OPENING DIMENSIONS

Determine the "NET SCREEN OPENING DIMENSION" (width x height) as measured from where the outside most edges of the retractable screen will rest. Screens are then made to fit these dimensions. Please note that there is a set of ordering instructions listed on either page 2 or 3 of the catalog page for each model. To speed the processing of a request please take care to answer each question when submitting written orders.

#### **RECORD MEASUREMENTS**

w \_\_\_\_\_