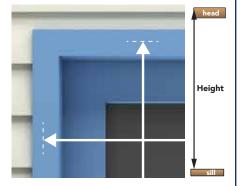

#### MEASURING A TYPICAL HINGED DOUBLE DOOR FOR THE NET SCREEN OPENING DIMENSIONS

Determine the "NET SCREEN OPENING DIMENSION" (width x height) as measured from where the outside most edges of the retractable screen will rest. Screens are then made to fit these dimensions. Please note that there is a set of ordering instructions listed on either page 2 or 3 of the catalog page for each model. To speed the processing of a request please take care to answer each question when submitting written orders.