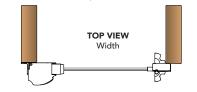

#### MEASURING A TYPICAL HINGED DOOR FOR THE NET SCREEN OPENING DIMENSIONS

Determine the "NET SCREEN OPENING DIMENSION" (width x height) as measured from where the outside most edges of the retractable screen will rest. Screens are then made to fit these dimensions. Please note that there is a set of ordering instructions listed on either page 2 or 3 of the catalog page for each model. To speed the processing of a request please take care to answer each question when submitting written orders.