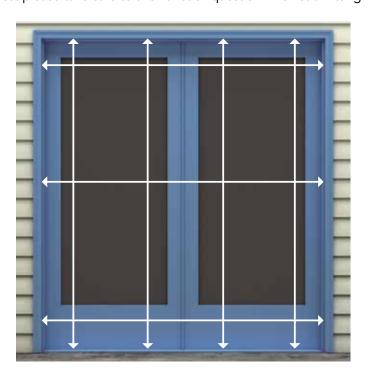

#### MEASURING A TYPICAL HINGED DOUBLE DOOR FOR THE NET SCREEN OPENING DIMENSIONS

Determine the "NET SCREEN OPENING DIMENSION" (width x height) as measured from where the outside most edges of the retractable screen will rest. Screens are then made to fit these dimensions. Please note that there is a set of ordering instructions listed on either page 2 or 3 of the catalog page for each model. To speed the processing of a request please take care to answer each question when submitting written orders.