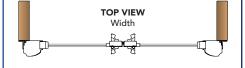

#### MEASURING A TYPICAL HINGED DOOR FOR THE NET SCREEN OPENING DIMENSIONS

Determine the "NET SCREEN OPENING DIMENSION" (width x height) as measured from where the outside most edges of the retractable screen will rest. Screens are then made to fit these dimensions. Please note that there is a set of ordering instructions listed on either page 2 or 3 of the catalog page for each model. To speed the processing of a request please take care to answer each question when submitting written orders.

#### **RECORD MEASUREMENTS**

w \_\_\_\_\_