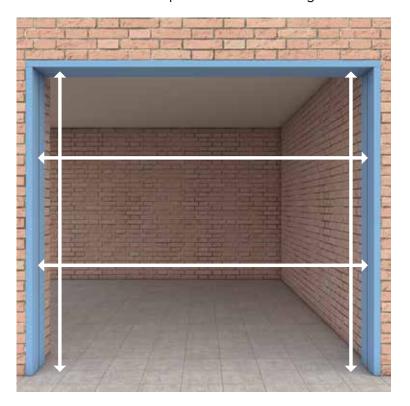

#### **OPTION A (Recommended)**

INSIDE THE FRAME INSTALLATION (Recess Mounted) at the Brick Mold