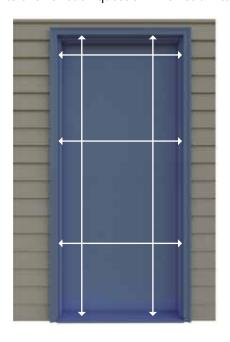

#### MEASURING A TYPICAL HINGED DOOR FOR THE NET SCREEN OPENING DIMENSIONS

Determine the "NET SCREEN OPENING DIMENSION" (width x height) as measured from where the outside most edges of the retractable screen will rest. Screens are then made to fit these dimensions. Please note that there is a set of ordering instructions listed on either page 2 or 3 of the catalog page for each model. To speed the processing of a request please take care to answer each question when submitting written orders.

#### **RECORD MEASUREMENTS**

w \_\_\_\_\_