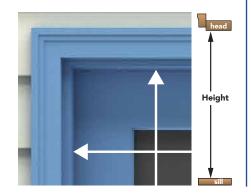

#### MEASURING A TYPICAL HINGED DOOR FOR THE NET SCREEN OPENING DIMENSIONS

Determine the "NET SCREEN OPENING DIMENSION" (width x height) as measured from where the outside most edges of the retractable screen will rest. Screens are then made to fit these dimensions. Please note that there is a set of ordering instructions listed on either page 2 or 3 of the catalog page for each model. To speed the processing of a request please take care to answer each question when submitting written orders.