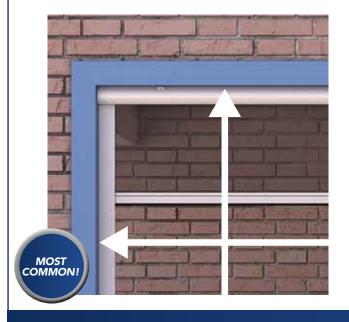

#### MEASURING A TYPICAL HINGED DOOR FOR THE NET SCREEN OPENING DIMENSIONS

Determine the "NET SCREEN OPENING DIMENSION" (width x height) as measured from where the outside most edges of the retractable screen will rest. Screens are then made to fit these dimensions. Please note that there is a set of ordering instructions listed on either page 2 or 3 of the catalog page for each model. To speed the processing of a request please take care to answer each question when submitting written orders.

#### **RECORD MEASUREMENTS**

w \_\_\_\_\_