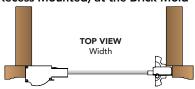

#### **OPTION A (Recommended)**

INSIDE THE FRAME INSTALLATION (Recess Mounted) at the Brick Mold