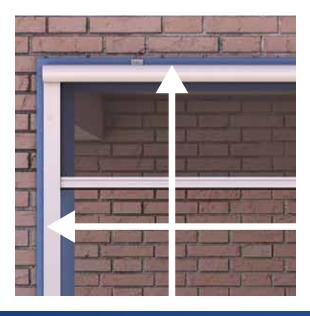

#### MEASURING A TYPICAL HINGED DOOR FOR THE NET SCREEN OPENING DIMENSIONS

Determine the "NET SCREEN OPENING DIMENSION" (width x height) as measured from where the outside most edges of the retractable screen will rest. Screens are then made to fit these dimensions. Please note that there is a set of ordering instructions listed on either page 2 or 3 of the catalog page for each model. To speed the processing of a request please take care to answer each question when submitting written orders.

#### **RECORD MEASUREMENTS**

w \_\_\_\_\_