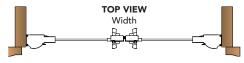

#### MEASURING A TYPICAL HINGED DOUBLE DOOR FOR THE NET SCREEN OPENING DIMENSIONS

Determine the "NET SCREEN OPENING DIMENSION" (width x height) as measured from where the outside most edges of the retractable screen will rest. Screens are then made to fit these dimensions. Please note that there is a set of ordering instructions listed on either page 2 or 3 of the catalog page for each model. To speed the processing of a request please take care to answer each question when submitting written orders.

#### **RECORD MEASUREMENTS**

W \_\_\_\_\_ H