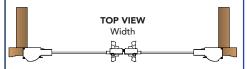

#### MEASURING A TYPICAL HINGED DOOR FOR THE NET SCREEN OPENING DIMENSIONS

Determine the "NET SCREEN OPENING DIMENSION" (width x height) as measured from where the outside most edges of the retractable screen will rest. Screens are then made to fit these dimensions. Please note that there is a set of ordering instructions listed on either page 2 or 3 of the catalog page for each model. To speed the processing of a request please take care to answer each question when submitting written orders.

#### **RECORD MEASUREMENTS**

w \_\_\_\_\_