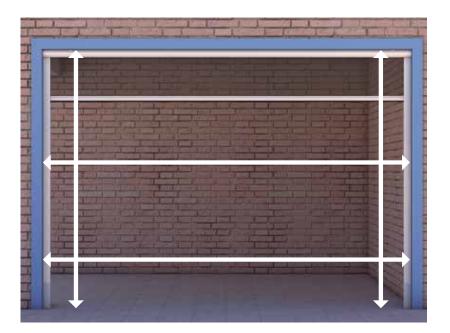

processing of a request please take care to answer each question when submitting written orders.



#### **RECOMMENDED INSTALLATION TYPE**

INSIDE THE FRAME INSTALLATION (Recess Mounted)

#### **RECORD MEASUREMENTS**

| W |      |      |  |
|---|------|------|--|
|   |      |      |  |
| Н | <br> | <br> |  |

## Sierra 800 & OLYMPIC SCREENS





#### MEASURING FOR THE NET SCREEN OPENING DIMENSIONS

Determine the "NET SCREEN OPENING DIMENSION" (width x height) as measured from where the outside most edges of the retractable screen will rest. Screens are then made to fit these dimensions. Please note that there is a set of ordering instructions listed on page 2 of the catalog page. To speed the processing of a request please take care to answer each question when submitting written orders.



| INSTALLATIO | ON TYPE |
|-------------|---------|
|-------------|---------|

| OP | <b>101T</b> | NΑ | Inside | the | Fram | ( |
|----|-------------|----|--------|-----|------|---|
|    |             |    |        |     |      |   |

| 1 | 1   |     |   |         |     |       |
|---|-----|-----|---|---------|-----|-------|
| ı | OPT | ION | В | Outside | the | Frame |

#### **RECORD MEASUREMENTS**

| N |  |  |  |
|---|--|--|--|
|   |  |  |  |

### н \_\_\_\_\_

#### **OPTION A (Recommended)**

INSIDE THE FRAME INSTALLATION (Recess Mounted) at the Brick Mold



#### **OPTION B**

OUTSIDE THE FRAME INSTALLATION (Surface Mounted)