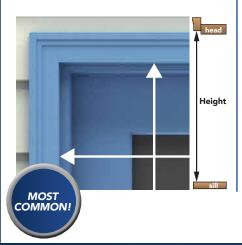

#### MEASURING A TYPICAL HINGED DOOR FOR THE NET SCREEN OPENING DIMENSIONS

Determine the "NET SCREEN OPENING DIMENSION" (width x height) as measured from where the outside most edges of the retractable screen will rest. Screens are then made to fit these dimensions. Please note that there is a set of ordering instructions listed on either page 2 or 3 of the catalog page for each model. To speed the processing of a request please take care to answer each question when submitting written orders.

#### MEASURING A TYPICAL HINGED DOUBLE DOOR FOR THE NET SCREEN OPENING DIMENSIONS

Determine the "NET SCREEN OPENING DIMENSION" (width x height) as measured from where the outside most edges of the retractable screen will rest. Screens are then made to fit these dimensions. Please note that there is a set of ordering instructions listed on either page 2 or 3 of the catalog page for each model. To speed the processing of a request please take care to answer each question when submitting written orders.

#### MEASURING FOR THE NET SCREEN OPENING DIMENSIONS

Determine the "NET SCREEN OPENING DIMENSION" (width x height) as measured from where the retractable screen will rest. Screens are then made to fit these dimensions. Please note that there is a set of ordering instructions listed on page 2 of the Zig Zag Screen catalog page. To speed the processing of a request please take care to answer each question when submitting written orders.

#### MEASURING FOR THE NET SCREEN OPENING DIMENSIONS

Determine the "NET SCREEN OPENING DIMENSION" (width x height) as measured from where the outside most edges of the retractable screen will rest. Screens are then made to fit these dimensions. Please note that there is a set of ordering instructions listed on page 2 of the catalog page. To speed the processing of a request please take care to answer each question when submitting written orders.