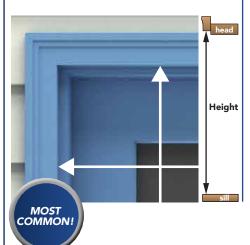

#### MEASURING A TYPICAL HINGED DOOR FOR THE NET SCREEN OPENING DIMENSIONS

Determine the "NET SCREEN OPENING DIMENSION" (width x height) as measured from where the outside most edges of the retractable screen will rest. Screens are then made to fit these dimensions. Please note that there is a set of ordering instructions listed on either page 2 or 3 of the catalog page for each model. To speed the processing of a request please take care to answer each question when submitting written orders.

#### **RECORD MEASUREMENTS**

w \_\_\_\_\_