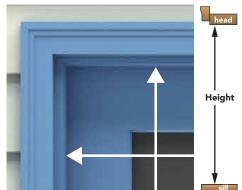

#### MEASURING A TYPICAL HINGED DOUBLE DOOR FOR THE NET SCREEN OPENING DIMENSIONS

Determine the "NET SCREEN OPENING DIMENSION" (width x height) as measured from where the outside most edges of the retractable screen will rest. Screens are then made to fit these dimensions. Please note that there is a set of ordering instructions listed on either page 2 or 3 of the catalog page for each model. To speed the processing of a request please take care to answer each question when submitting written orders.

#### **RECORD MEASUREMENTS**

W \_\_\_\_\_ H